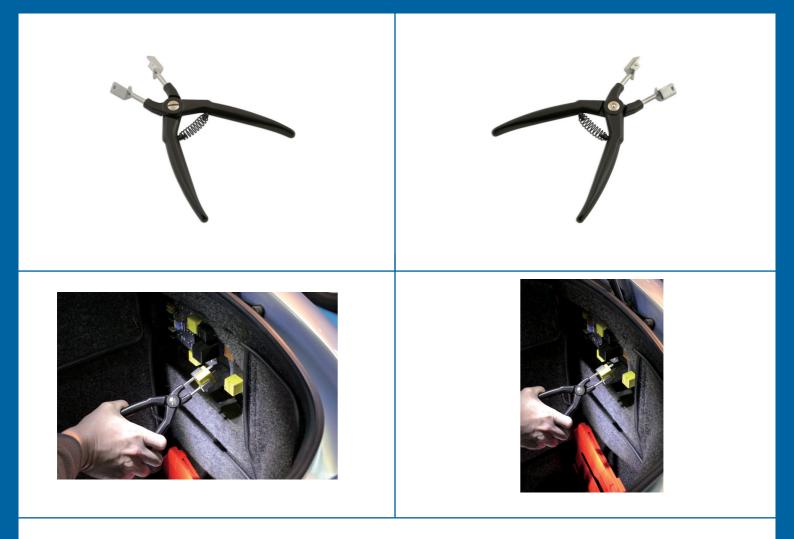

## LASER®

A pair of automotive realy puller pliers, for the quick and easy removal electrical relays from fuse boxes and other tightly packed or hard to reach areas.

## **Additional Information**

- Suitable for a wide range of vehicles including Chrysler, Ford, Mazda, Mercedes-Benz, Nissan, Vauxhall, Opel & Volkswagen.
- Allows adequate grip to be applied to enable removal of electrical relays that are fitted in difficult to access areas.
- Spring loaded with composite handle.
- · Other applications include: lveco.